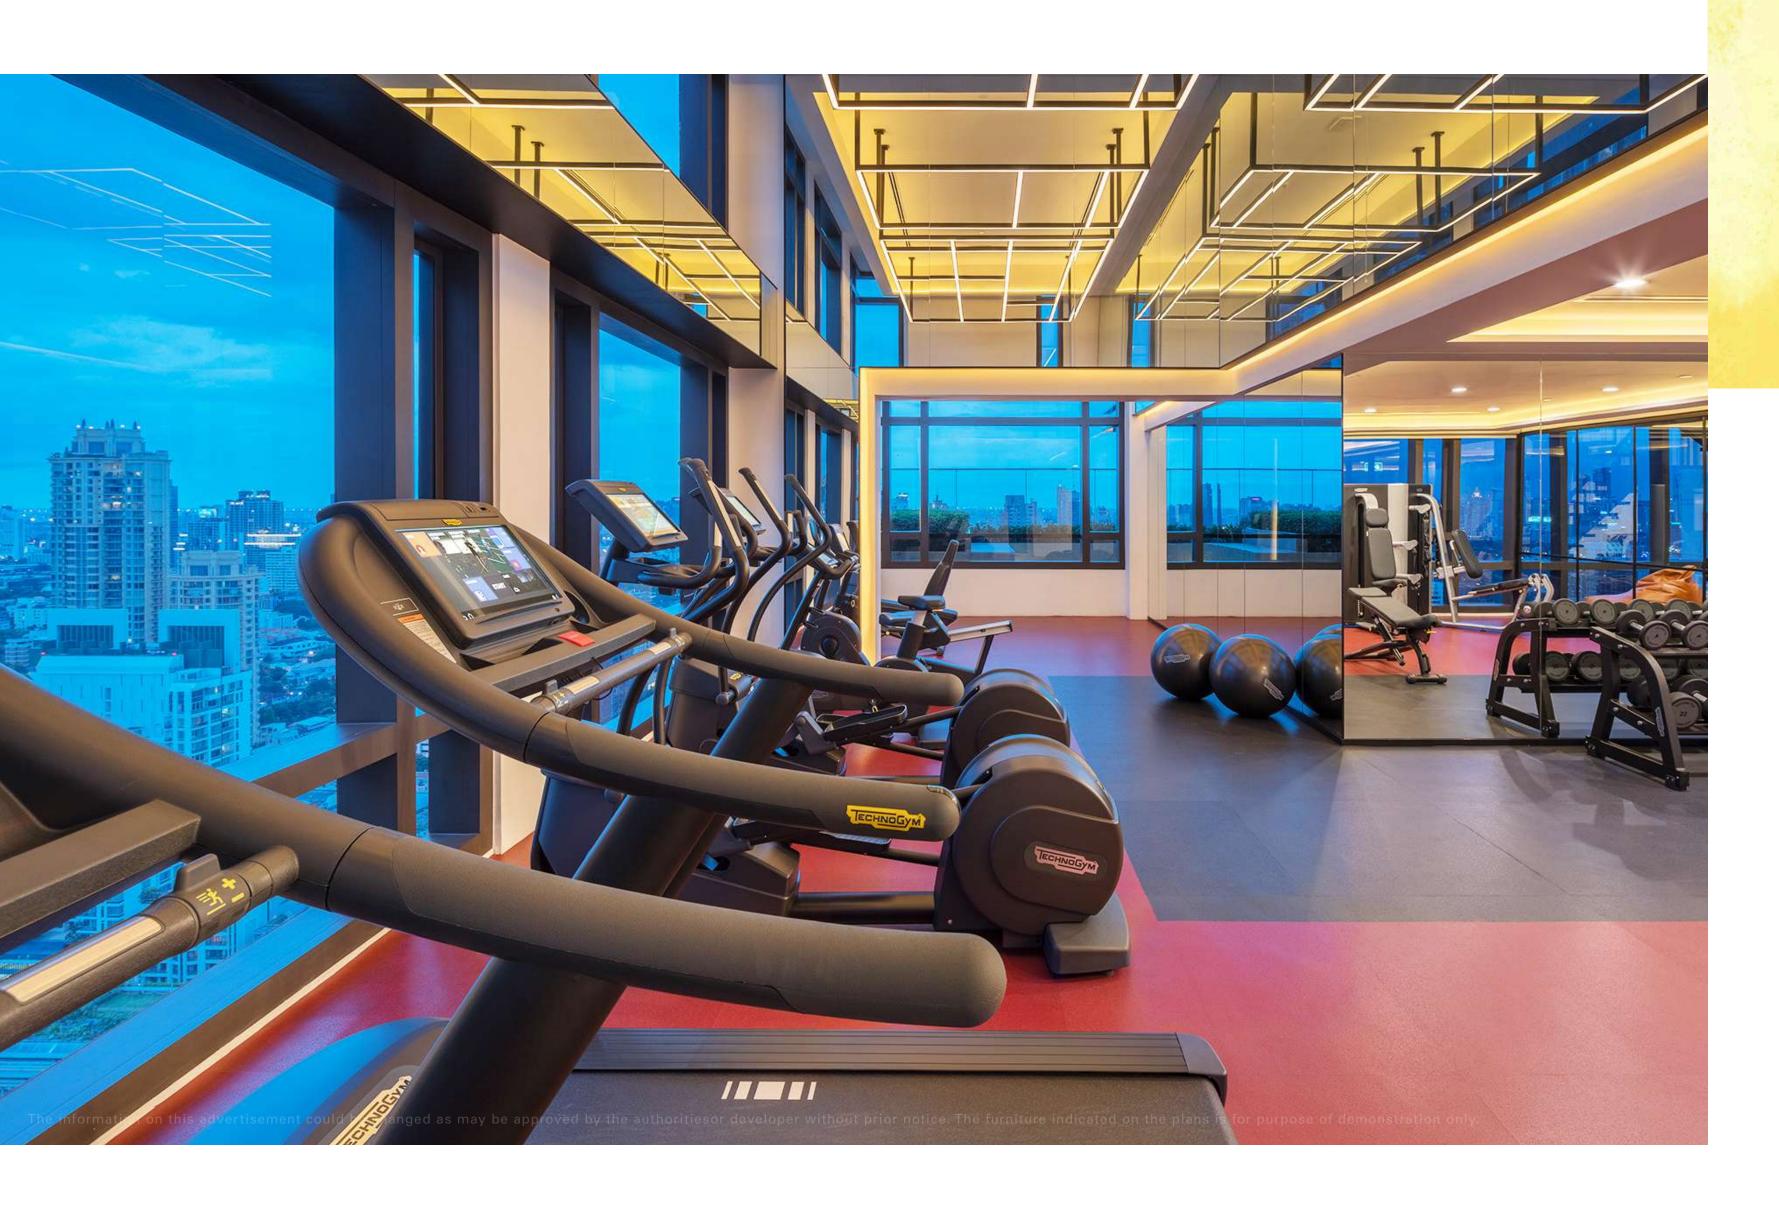

FACILITIES AND
AMENITIES TO
SUIT EVERY NEED
AND LIFESTYLE

5-star facilities and amenities are fully provided on 4 floors to suit every choice of lifestyle.

- Secret garden
- Automatic parking with EV charger
- Jacuzzi & Sky sauna
- Sky pool & Sky terrace

- Exclusive theatre room
- Social lounge
- Terrace garden
- Fitness
- Rooftop panorama lounge

SKY POOL, SKY TERRACE AND JACUZZI

Indulge in MUNIQ Sukhumvit 23's swimming pool, waterfall, jacuzzi with a panoramic view of the city and a thrilling seating area on clear glass.