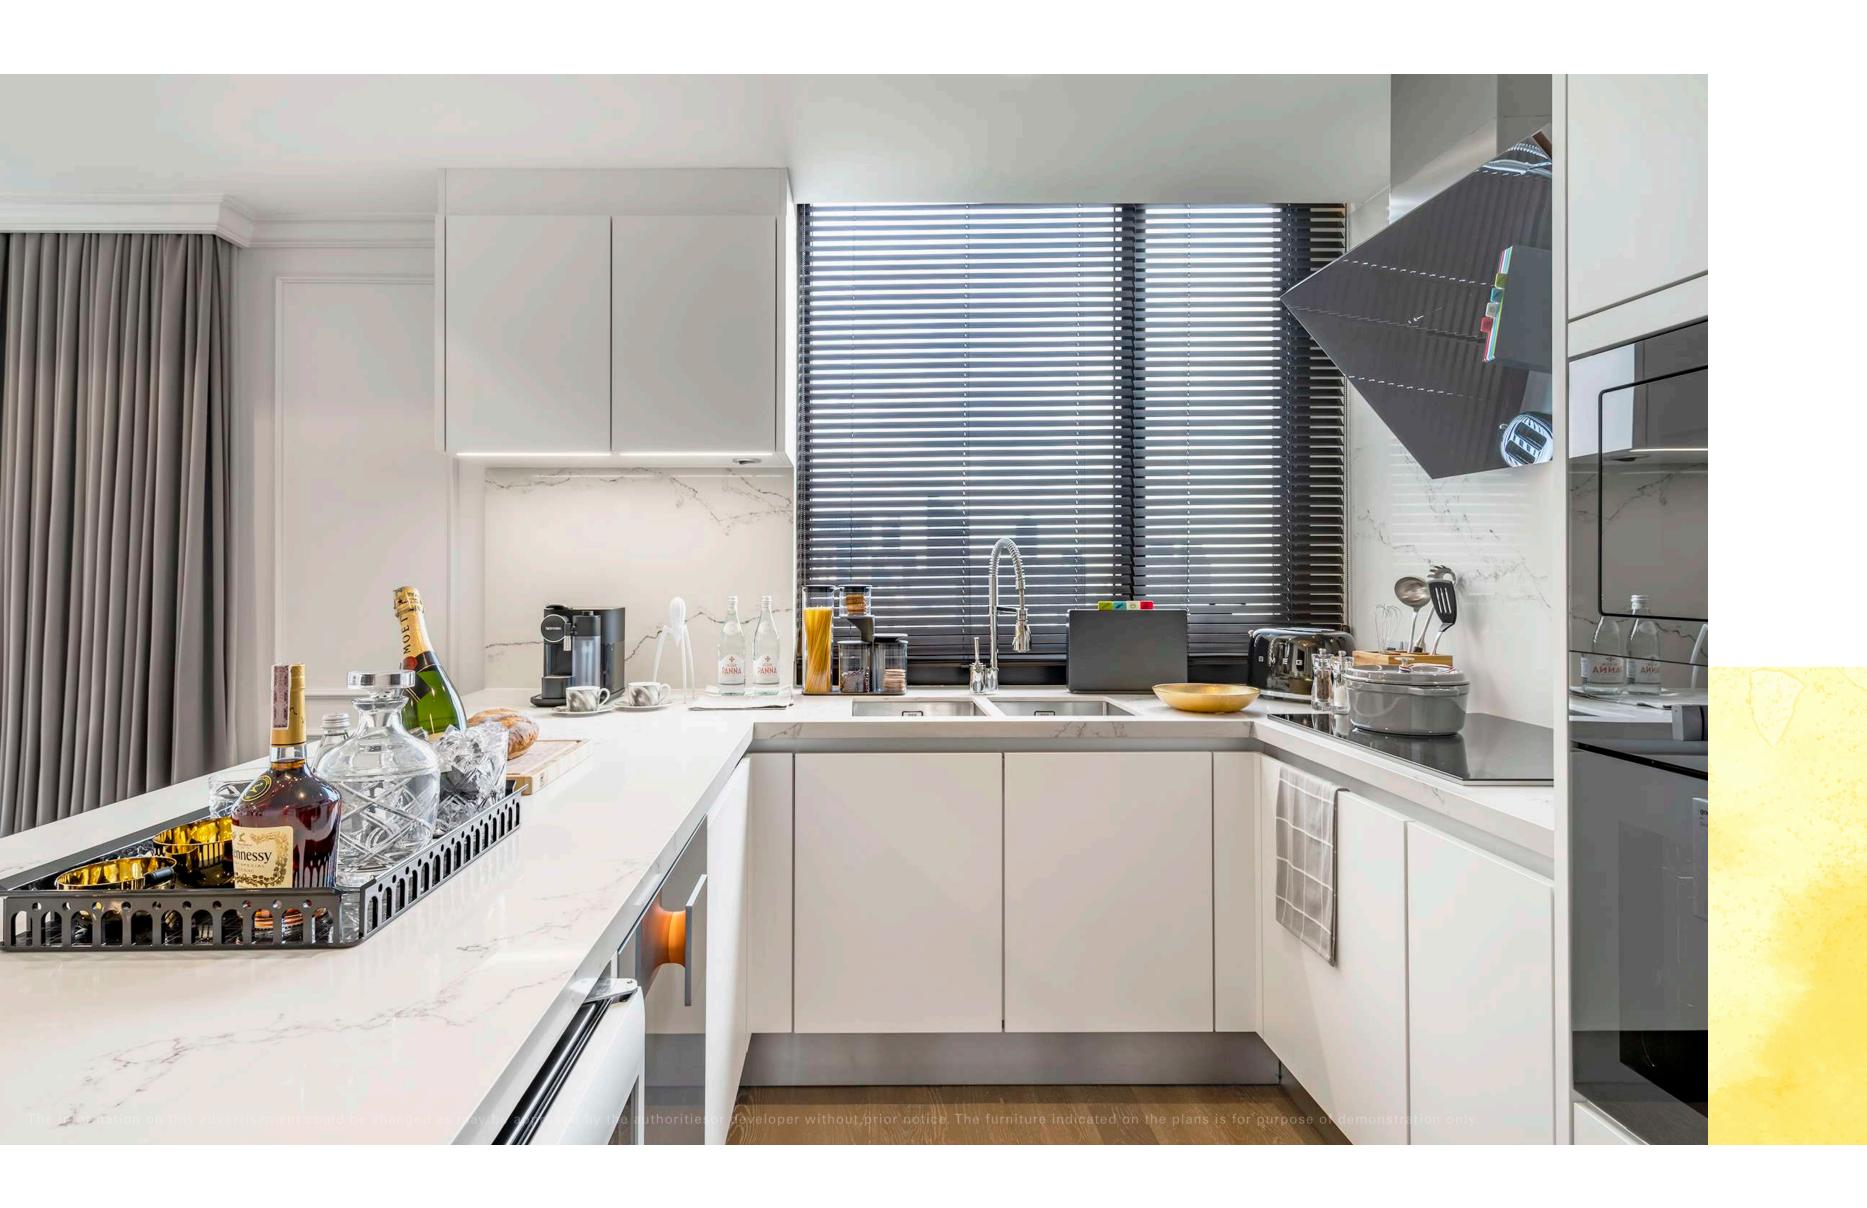

THE FINEST
CRAFTSMANSHIP AND
METICULOUS
ATTENTION TO DETAIL

Each aspect of The Collection has been given the proper attention and detail. From the design, material quality, kitchenware to the sanitaryware, every item has been carefully selected from the most famous brands in order to reflect the exquisite life of its residents.

# poggen pohl

Kitchen finishes: Imported Poggenpohl

### gorenje

BY

S+ARCK®

Kitchen appliances: Collection of Gorenje by Strack (Hood & Hob, Built-in microwave, Built-in oven, Built-in wine cellar, Built-in refrigerator and Built-in dish washer)

THE FACILITIES