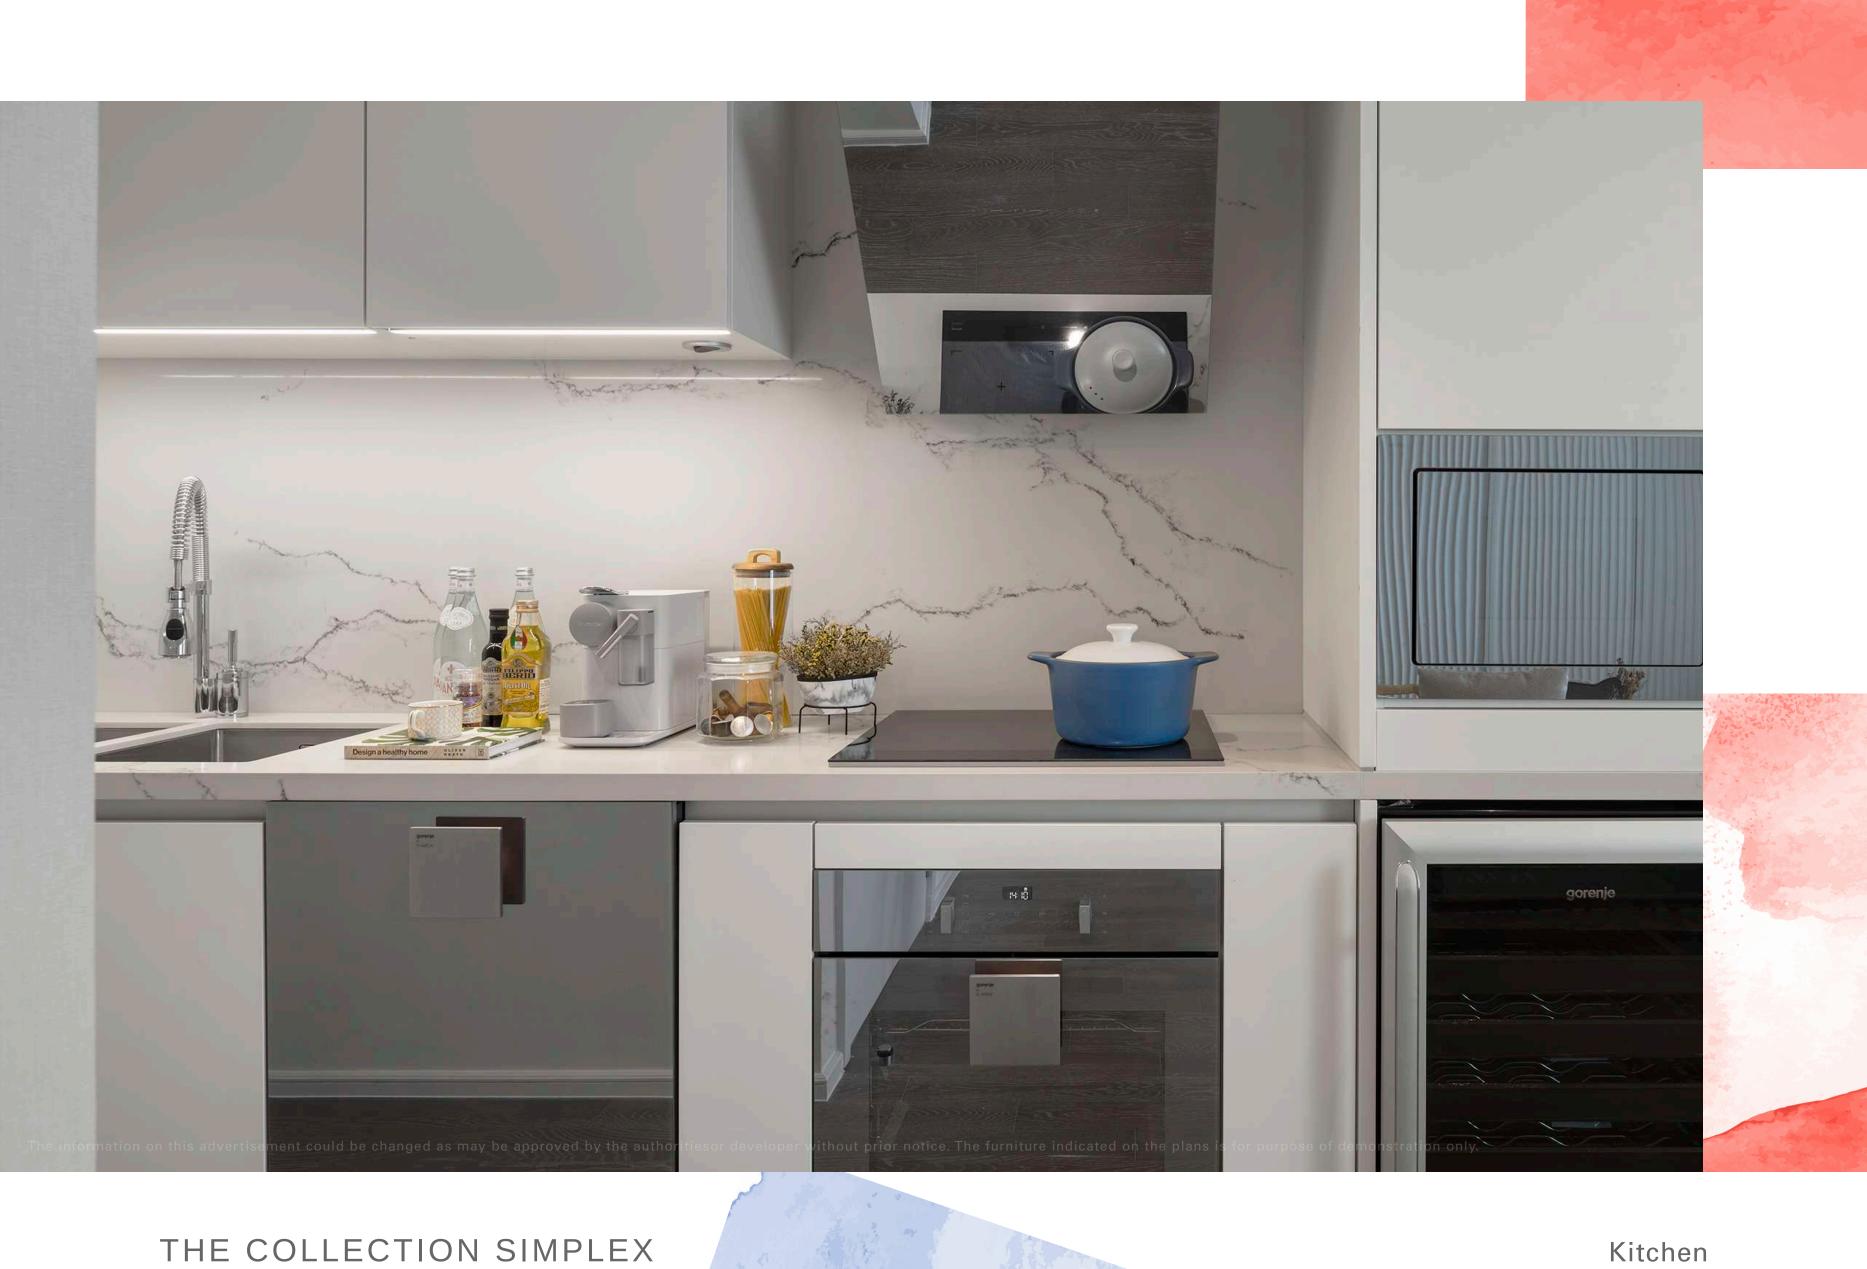

THE FINEST
CRAFTSMANSHIP AND
METICULOUS
ATTENTION TO DETAIL

Each aspect of The Collection has been given the proper attention and detail. From the design, material quality, kitchenware to the sanitaryware, every item has been carefully selected from the most famous brands in order to reflect the exquisite life of its residents.

# poggen pohl

Kitchen finishes: Imported Poggenpohl

### gorenje

BY

S+ARCK®

Kitchen appliances: Collection of Gorenje by Strack (Hood & Hob, Built-in microwave, Built-in oven, Built-in wine cellar, Built-in refrigerator and Built-in dish washer)

THE FACILITIES