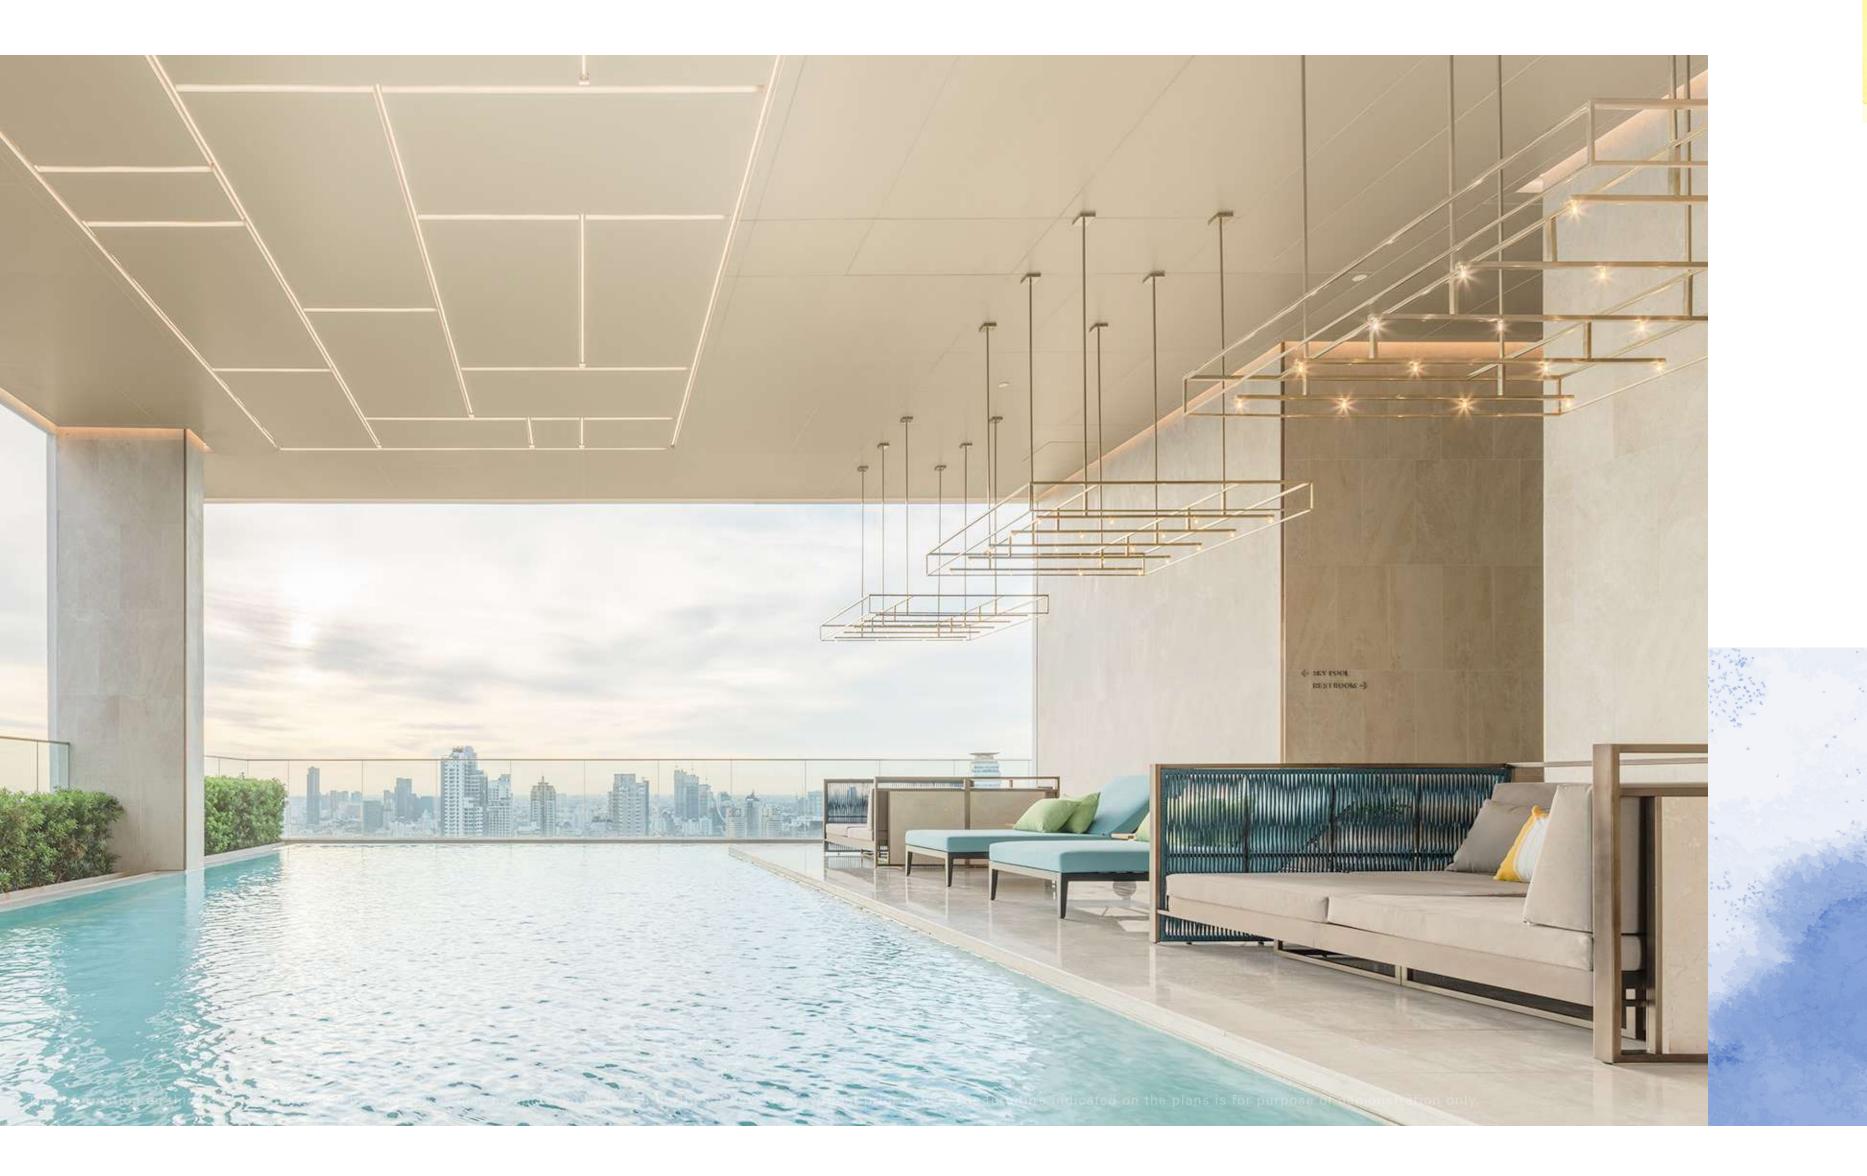

- Exclusive theatre room
- Social lounge
- Terrace garden
- Fitness
- Rooftop panorama lounge

SKY POOL, SKY TERRACE AND JACUZZI

Indulge in MUNIQ Sukhumvit 23's swimming pool, waterfall, jacuzzi with a panoramic view of the city and a thrilling seating area on clear glass.