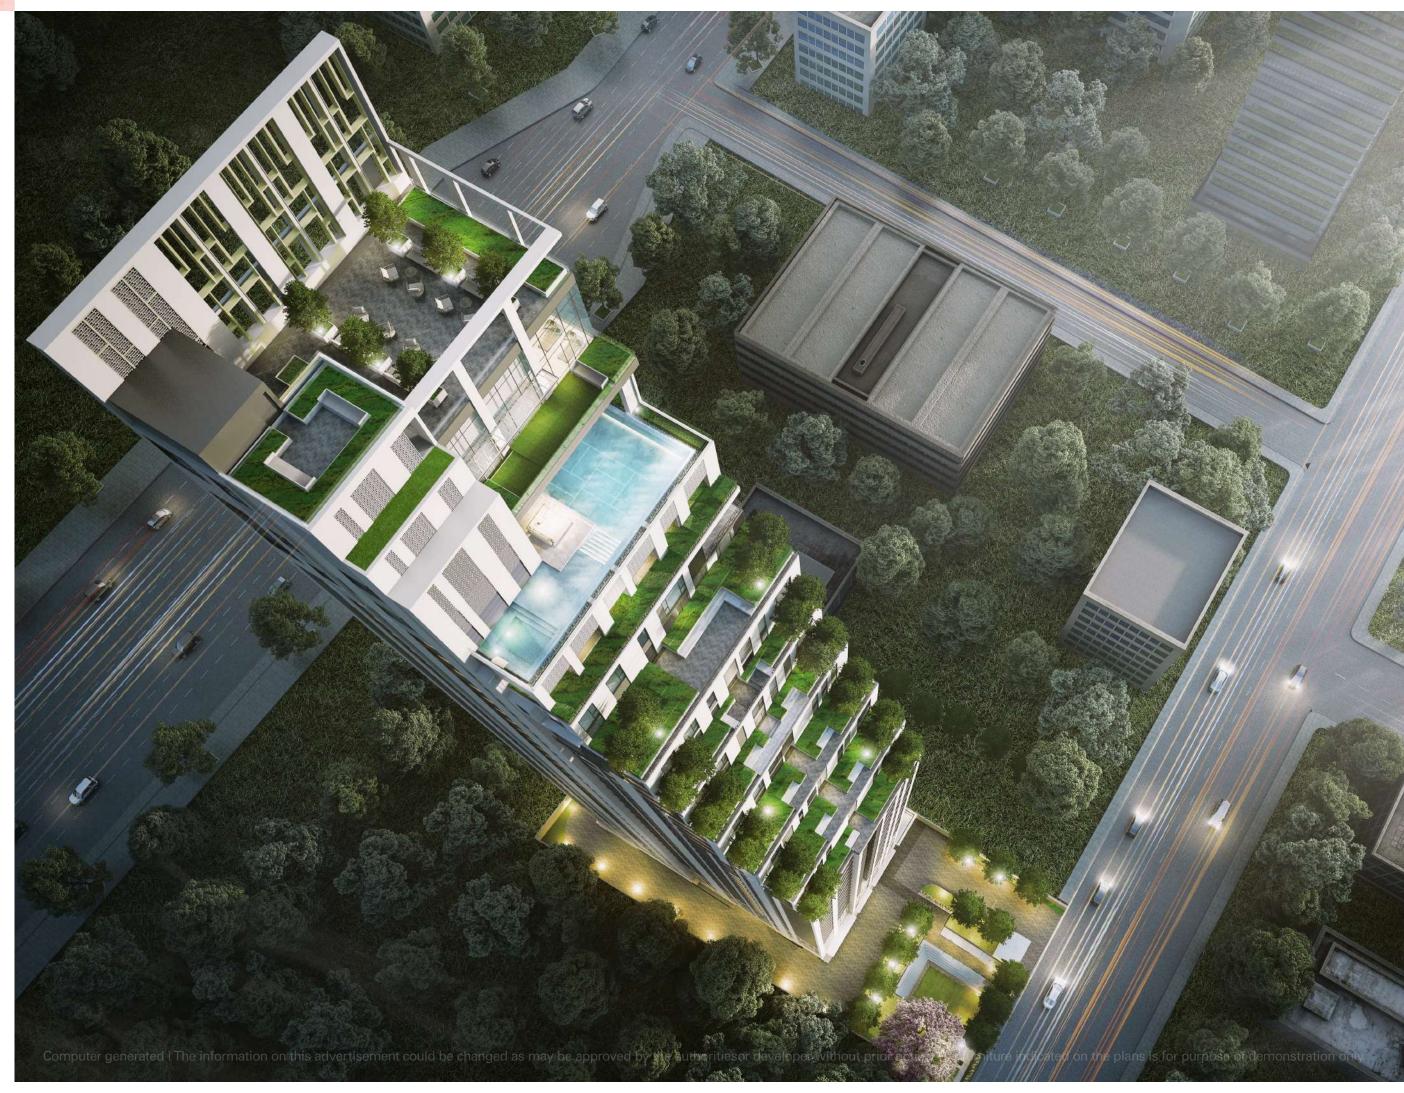

FACILITIES AND
AMENITIES TO
SUIT EVERY NEED
AND LIFESTYLE

5-star facilities and amenities are fully provided on 4 floors to suit every choice of lifestyle.

- Secret garden
- Automatic parking with EV charger
- Jacuzzi & Sky sauna
- Sky pool & Sky terrace

- Exclusive theatre room
- Social lounge
- Terrace garden
- Fitness
- Rooftop panorama lounge

SKY POOL, SKY TERRACE AND JACUZZI

Indulge in MUNIQ Sukhumvit 23's swimming pool, waterfall, jacuzzi with a panoramic view of the city and a thrilling seating area on clear glass.

SOCIAL LOUNGE

Hold meetings or host casual gatherings free from interruptions in a multi-purpose lounge area.

ROOFTOP PANORAMA LOUNGE

Take advantage of living in a high-rise and enjoy panoramic views of the sunset and city from the project's highest point.