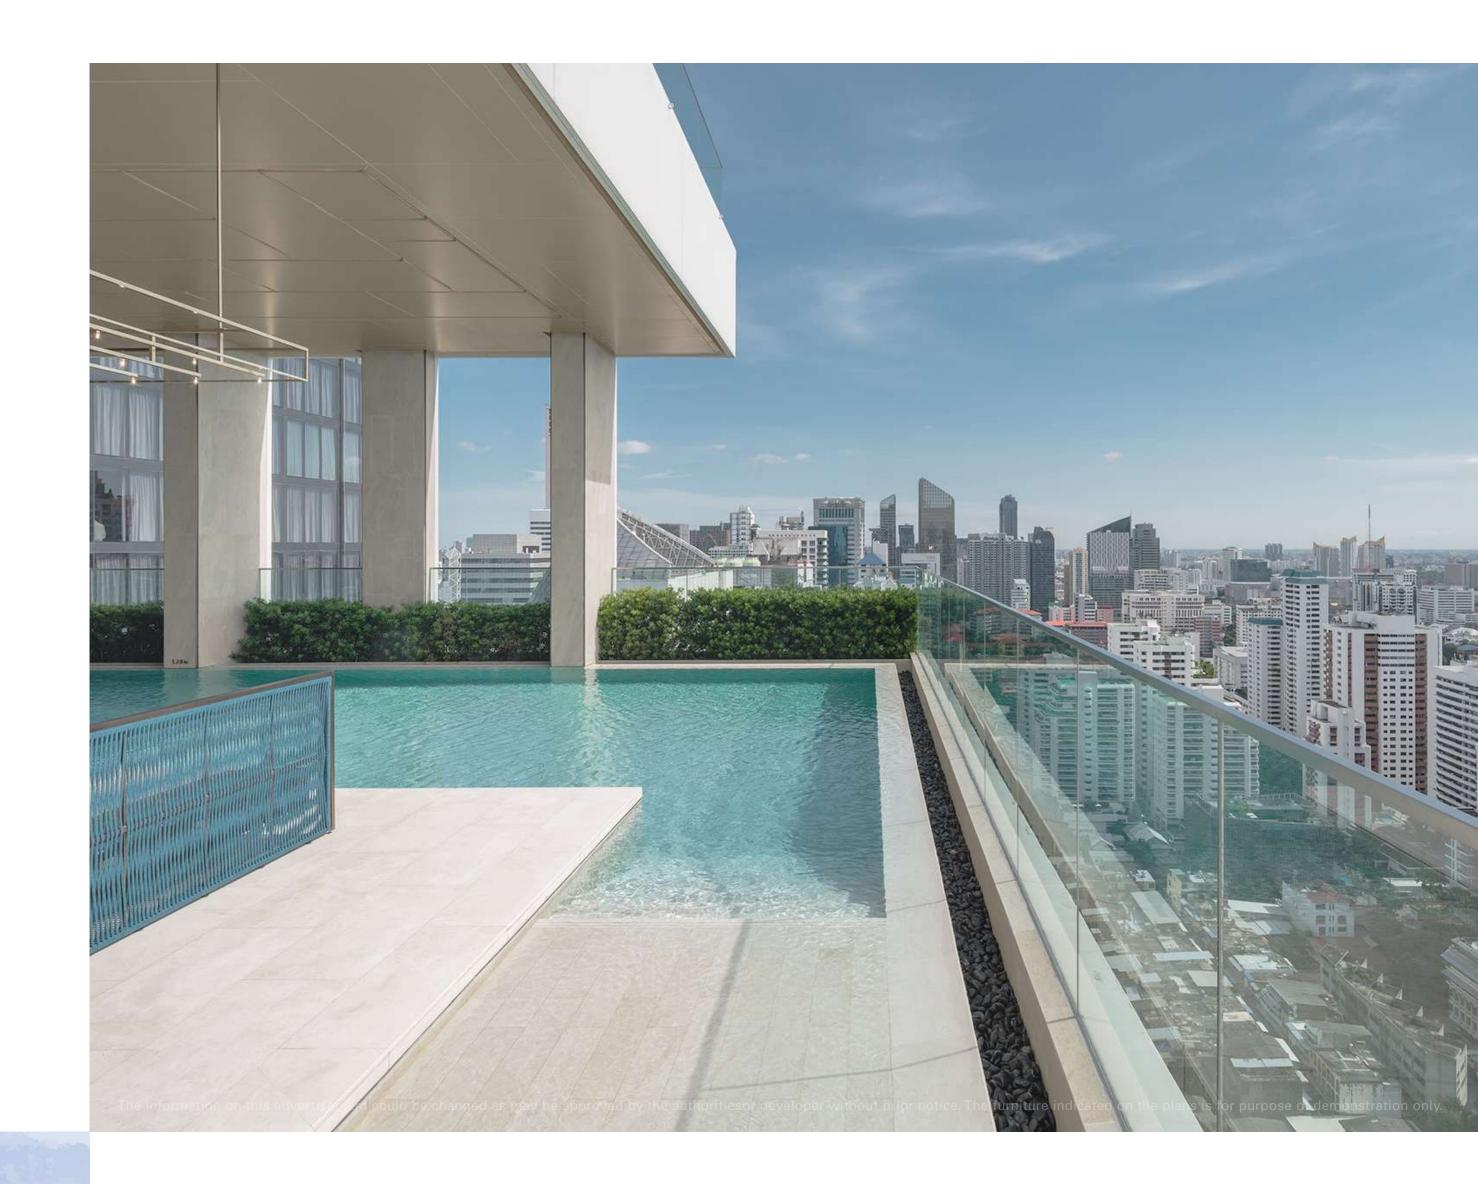

FACILITIES AND
AMENITIES TO
SUIT EVERY NEED
AND LIFESTYLE

5-star facilities and amenities are fully provided on 4 floors to suit every choice of lifestyle.

- Secret garden
- Automatic parking with EV charger
- Jacuzzi & Sky sauna
- Sky pool & Sky terrace

- Exclusive theatre room
- Social lounge
- Terrace garden
- Fitness
- Rooftop panorama lounge

SKY POOL, SKY TERRACE AND JACUZZI

Indulge in MUNIQ Sukhumvit 23's swimming pool, waterfall, jacuzzi with a panoramic view of the city and a thrilling seating area on clear glass.