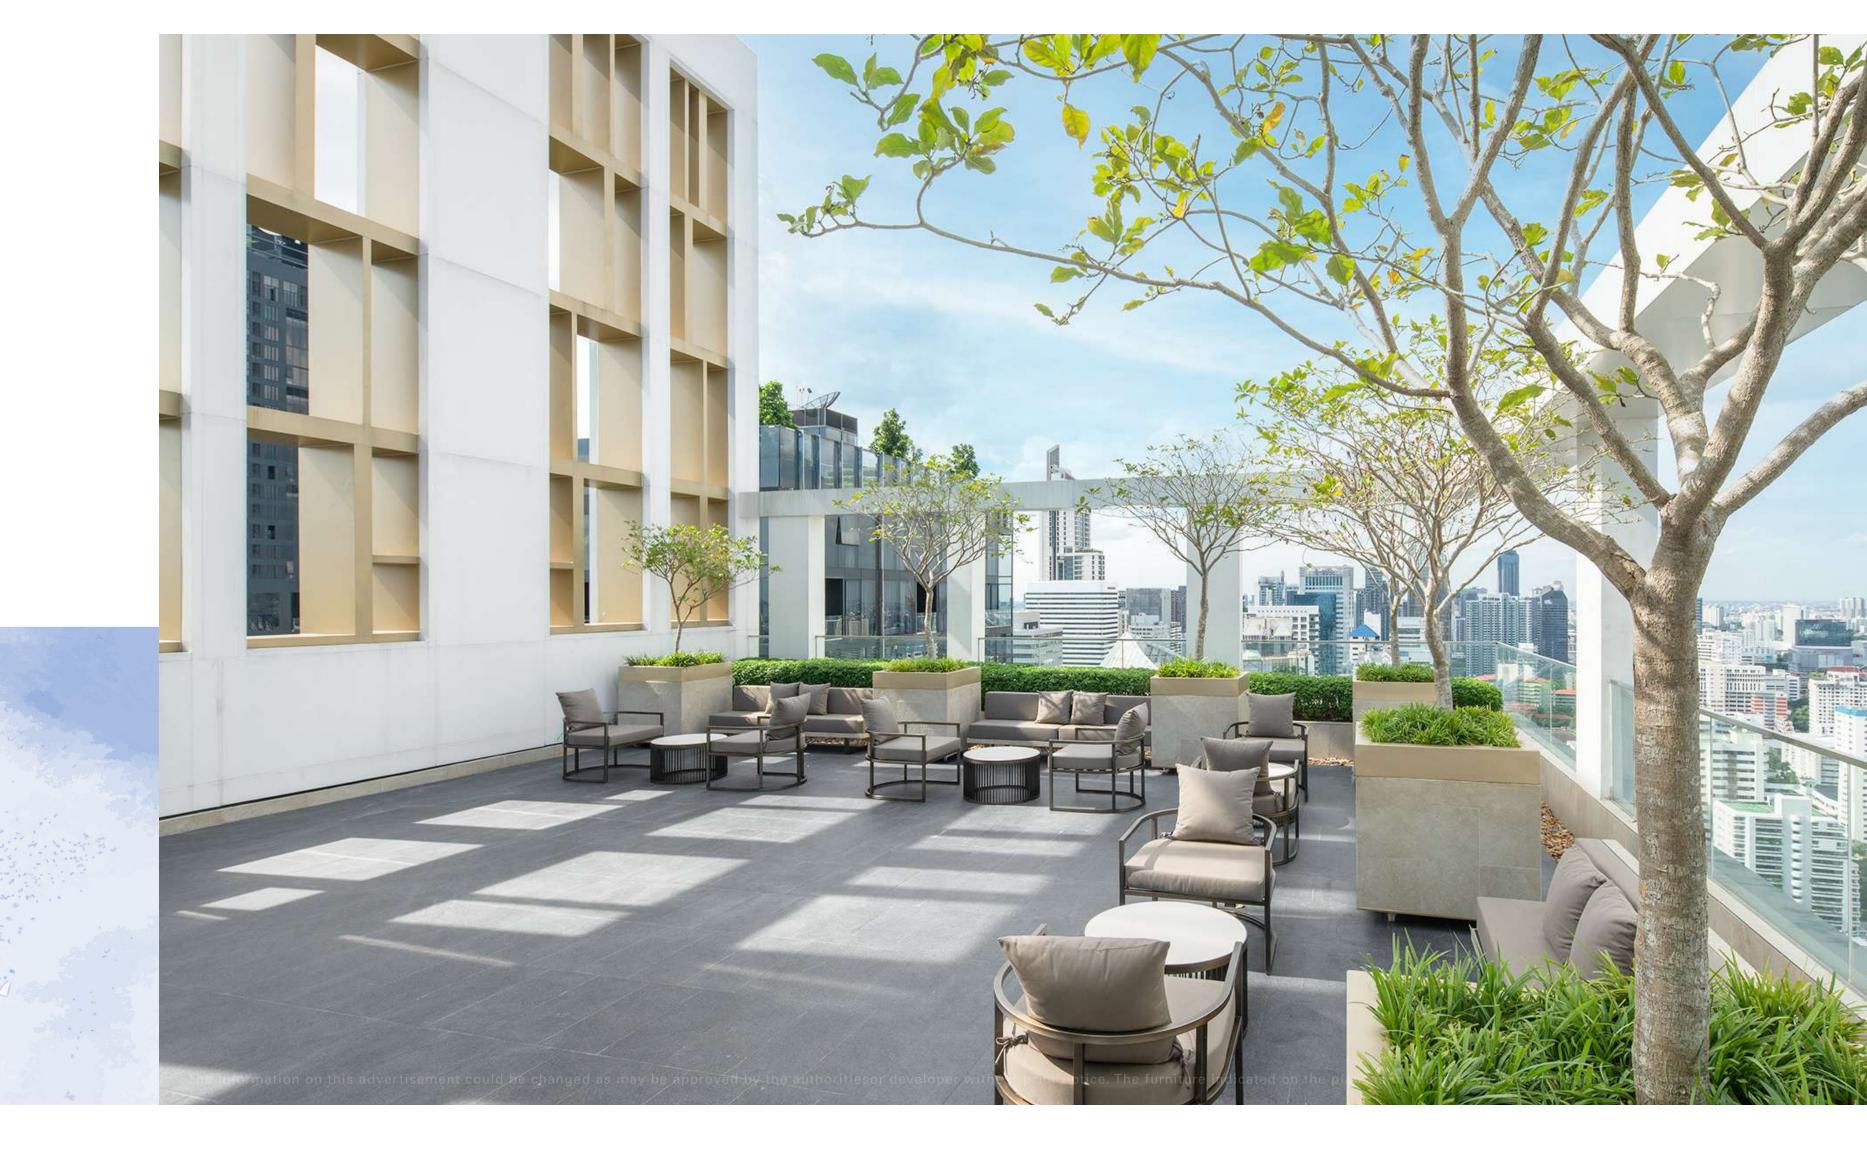

FACILITIES AND
AMENITIES TO
SUIT EVERY NEED
AND LIFESTYLE

5-star facilities and amenities are fully provided on 4 floors to suit every choice of lifestyle.

- Secret garden
- Automatic parking with EV charger
- Jacuzzi & Sky sauna
- Sky pool & Sky terrace

- Exclusive theatre room
- Social lounge
- Terrace garden
- Fitness
- Rooftop panorama lounge

SKY POOL, SKY TERRACE AND JACUZZI

Indulge in MUNIQ Sukhumvit 23's swimming pool, waterfall, jacuzzi with a panoramic view of the city and a thrilling seating area on clear glass.