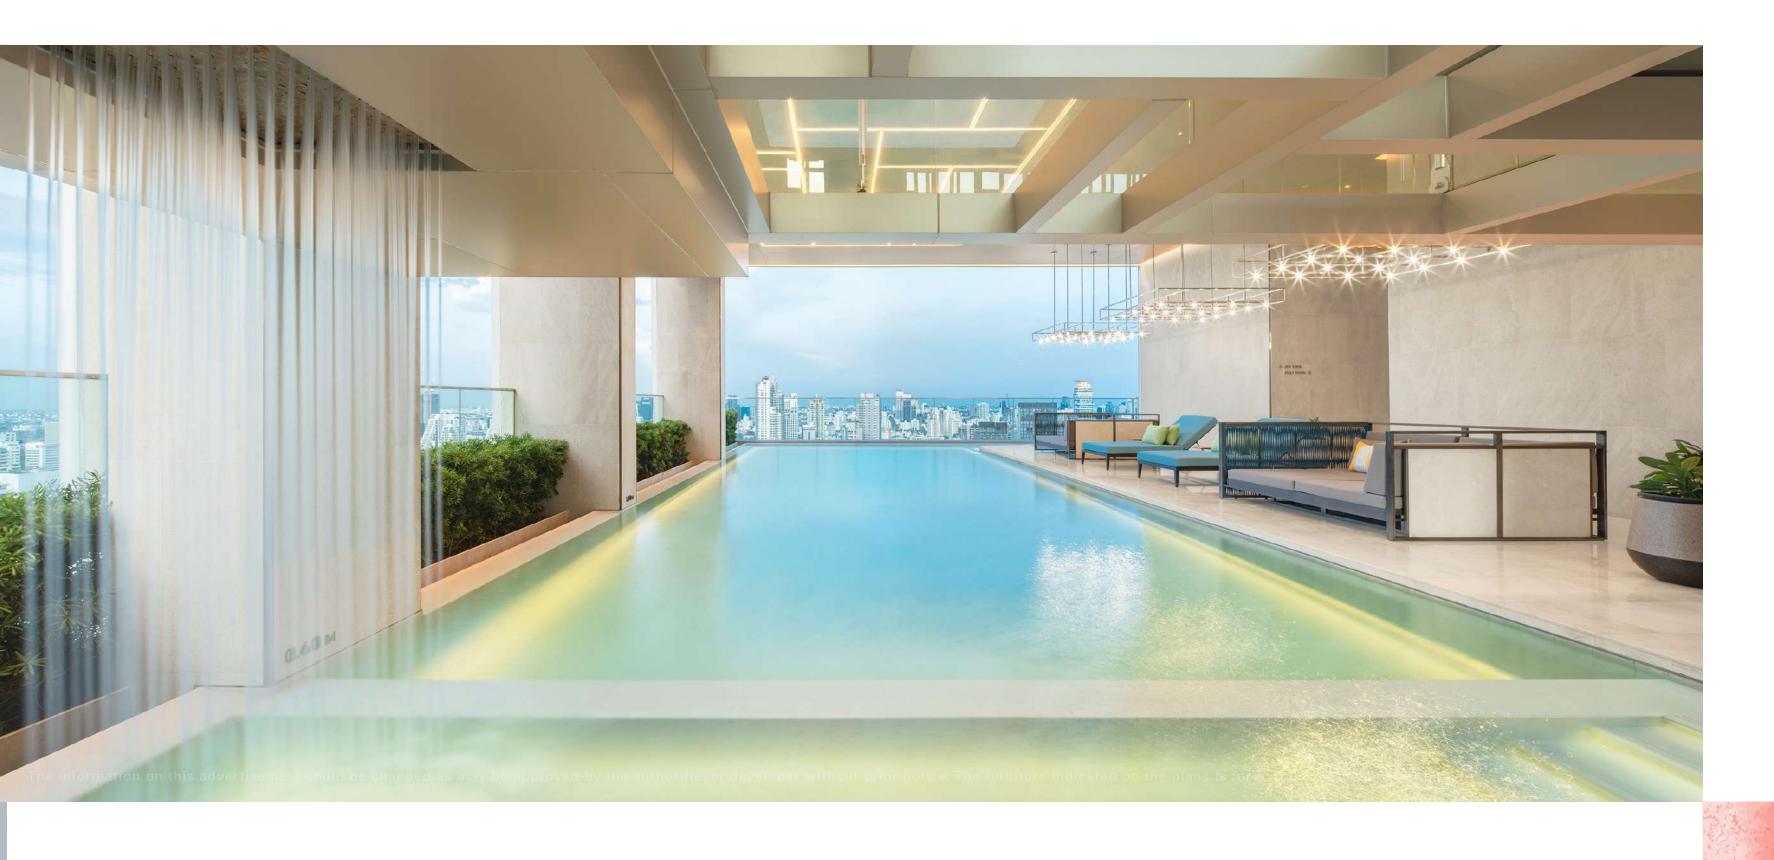

FACILITIES AND
AMENITIES TO
SUIT EVERY NEED
AND LIFESTYLE

5-star facilities and amenities are fully provided on 4 floors to suit every choice of lifestyle.

- Secret garden
- Automatic parking with EV charger
- Jacuzzi & Sky sauna
- Sky pool & Sky terrace

- Exclusive theatre room
- Social lounge
- Terrace garden
- Fitness
- Rooftop panorama lounge

SKY POOL, SKY TERRACE AND JACUZZI

Indulge in MUNIQ Sukhumvit 23's swimming pool, waterfall, jacuzzi with a panoramic view of the city and a thrilling seating area on clear glass.