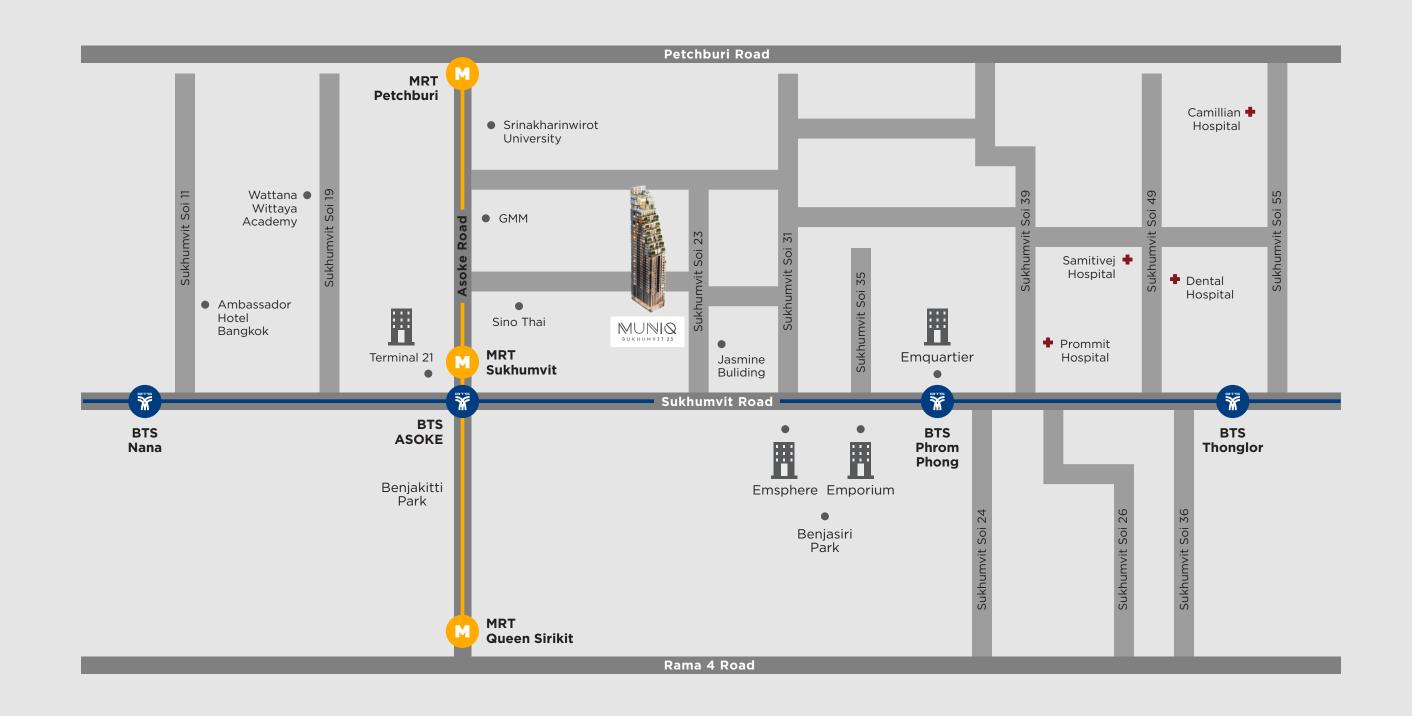

THE LOCATION

EVERYTHING
GREAT ABOUT
BANGKOK WITHIN
EASY REACH

The Asoke neighbourhood is as central to Bangkok as is possible. From world-class shopping centres, delicious foods, 5-star international schools, Thailand's best hospitals, public parks and the Central Business District, everything that you want to make a better life for yourself is easily accessible within walking distance or by BTS station, MRT station or expressway.

### **TRANSPORTATION**

- MRT Asoke station
- BTS Sukhumvit station
- Asoke intersection

#### **OFFICE BUILDING**

- SinoThai
- GMM Grammy
- Jasmine building

#### **HOSPITAL**

Prommit hospital

- Samitivej hospital
- Camillian hospital
- Dental hospital

#### **PARK**

- Benjakitti park
- Benjasiri park

#### **SHOPPING CENTER**

- Terminal 21
- Emquartier, Emsphere& Emporium

#### **HOTEL**

- Pullman Bangkok Grande Sukhumvit
- The Continent Hotel Bangkok
- Radisson Blu Plaza Bangkok
- Carlton Hotel Bangkok Sukhumvit
- S31 Sukhumvit Hotel
- Sheraton Grande Sukhumvit
- The Westin Grande Sukhumvit
- Grande Centre Point Terminal 21
- Sofitel Bangkok Sukhumvit

#### **EDUCATION**

- Srinakarinwirot University
- Wattana Wittaya Academy

**READY TO** MOVE IN NOW FOR FURTHER INFORMATION PLEASE CONTACT 1266

LINE @mjd.th WWW.MJD.CO.TH MJD.TH MJD.CO.TH

Project Owner: Major Residences Company Limited, Office Location: 141, Soi Sukhumvit Road, Klongton Nua, Wattana, Bangkok, Thailand 10110. Registered capital of 25 million baht (Fully paid). The Managing Director is Mr. Suriya Poolvoralaks. MUNIQ Sukhumvit 23 is a 36 story condominium project with 202 units (201 units for residential and 1 unit for office-commercial). Project Location: on Sukhumvit 23 (Soi Prasanmitr), Klongtoey Nua, Wattana, Bangkok. The approximate land size is 1-1-37 rai with Title Deed No. 3206 The project is financially supported by Tisco Bank PCL. Construction Permit No. 17/2560. Project completed. Condominium Registration No. 10/2563. Purchaser is responsible for the sinking fund and maintenance expenses as stated in the rules and regulations of the condominium juristic person. Pets are allowed in MUNIQ Sukhumvit 23 Condominium project under the rules and regulations of Juristic Person guidelines. The Company reserves the right to change unit layout and area as deemed appropriate without prior notice.