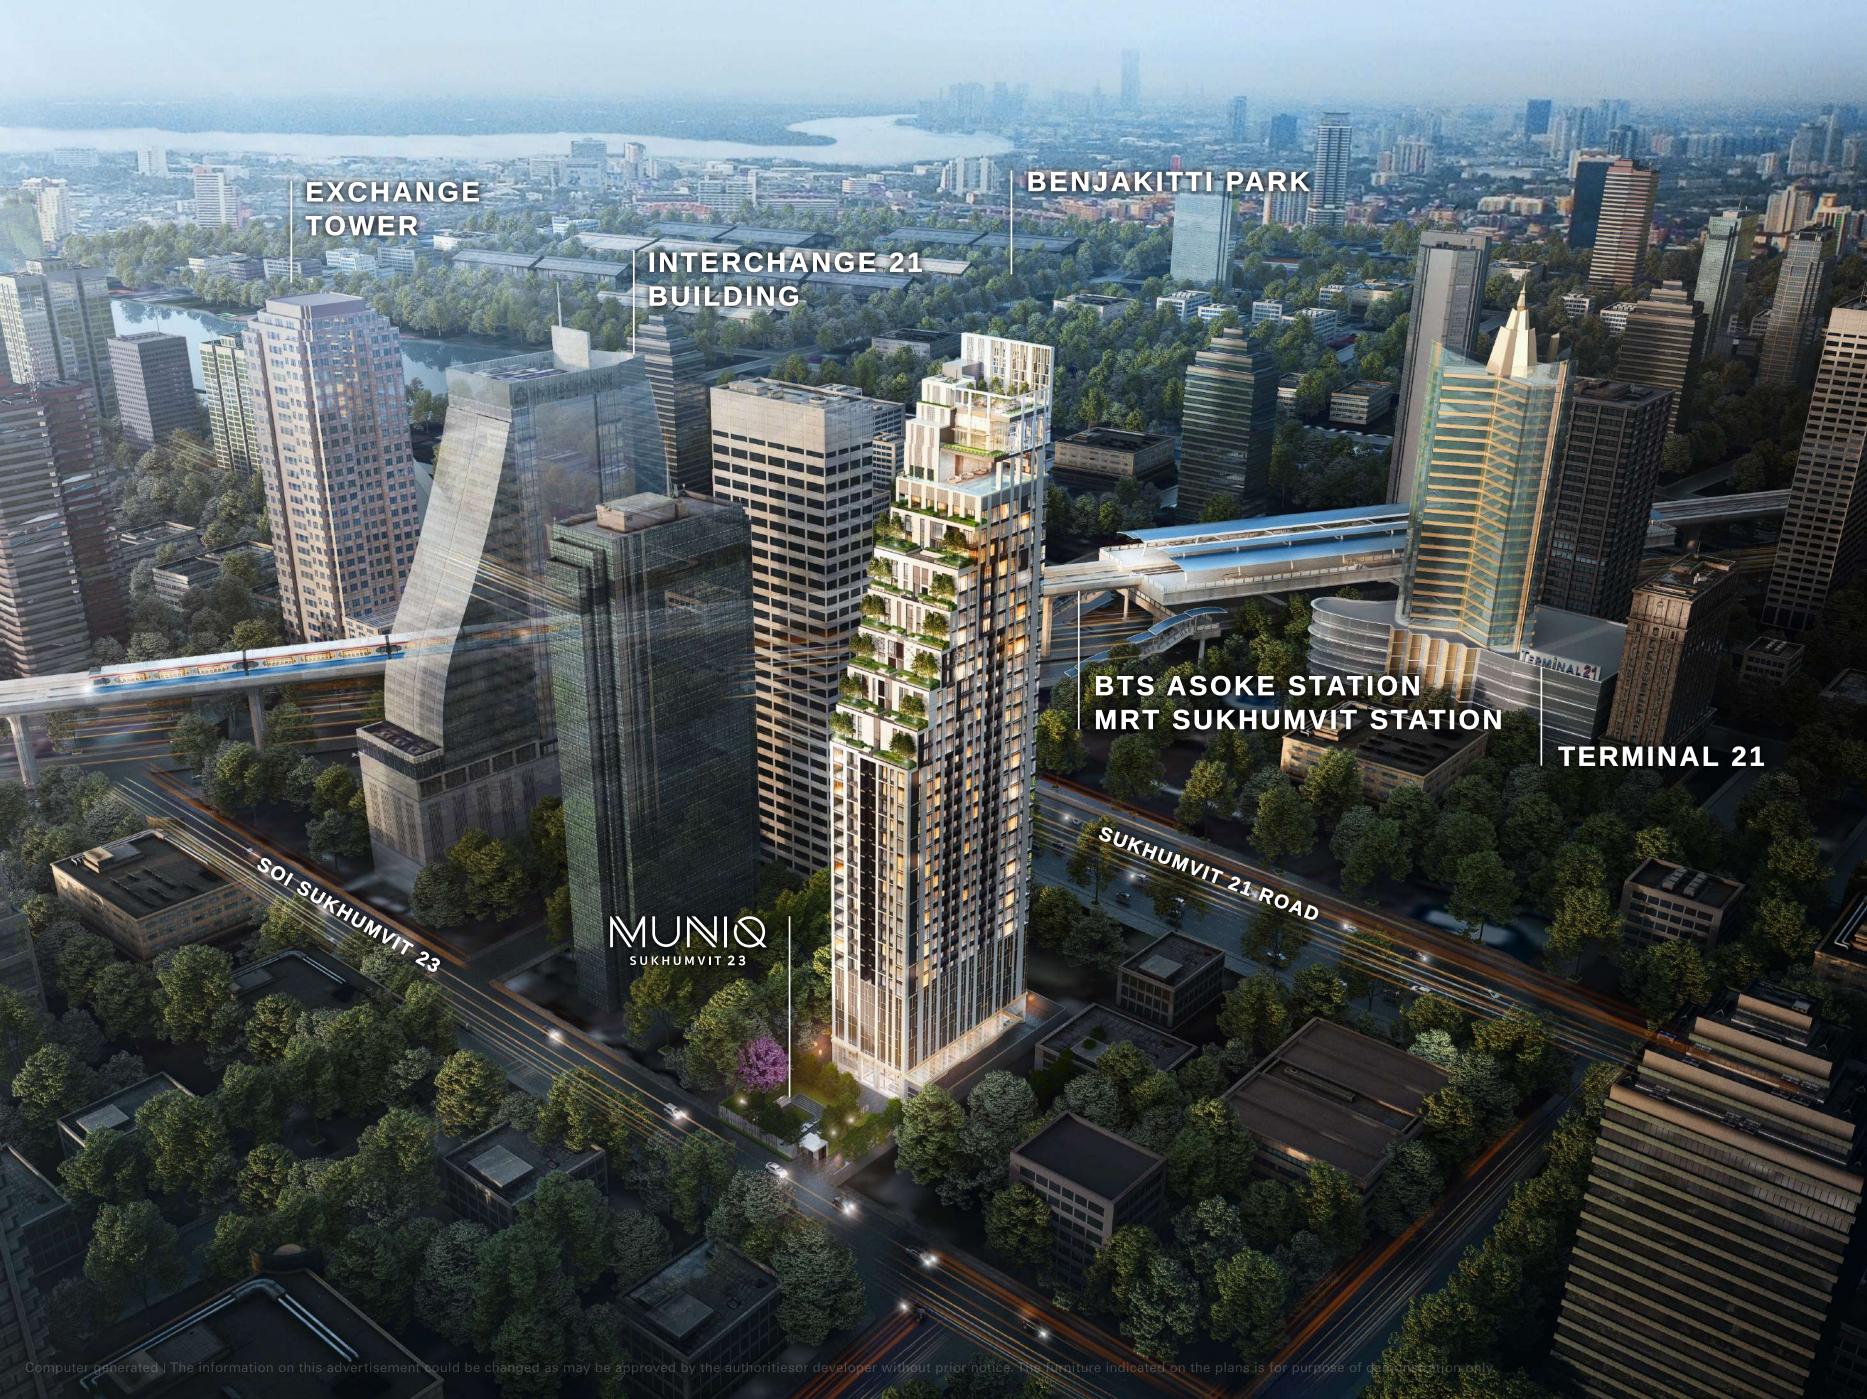

THE LOCATION

EVERYTHING
GREAT ABOUT
BANGKOK WITHIN
EASY REACH

The Asoke neighbourhood is as central to Bangkok as is possible. From world-class shopping centres, delicious foods, 5-star international schools, Thailand's best hospitals, public parks and the Central Business District, everything that you want to make a better life for yourself is easily accessible within walking distance or by BTS station, MRT station or expressway.

### **TRANSPORTATION**

- MRT Asoke station
- BTS Sukhumvit station
- Asoke intersection

#### **OFFICE BUILDING**

- SinoThai
- GMM Grammy
- Jasmine building

#### **HOSPITAL**

Prommit hospital

- Samitivej hospital
- Camillian hospital
- Dental hospital

#### **PARK**

- Benjakitti park
- Benjasiri park

#### **SHOPPING CENTER**

- Terminal 21
- Emquartier, Emsphere& Emporium

#### **HOTEL**

- Pullman Bangkok Grande Sukhumvit
- The Continent Hotel Bangkok
- Radisson Blu Plaza Bangkok
- Carlton Hotel Bangkok Sukhumvit
- S31 Sukhumvit Hotel
- Sheraton Grande Sukhumvit
- The Westin Grande Sukhumvit
- Grande Centre Point Terminal 21
- Sofitel Bangkok Sukhumvit