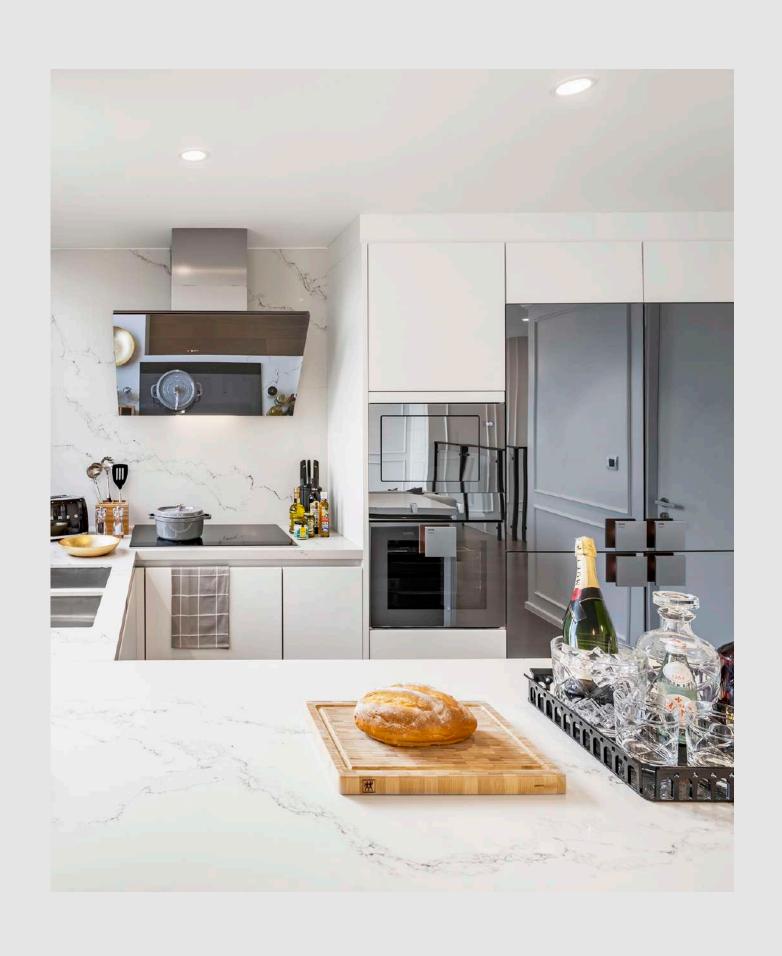

# poggen pohl

Kitchen finishes: Imported Poggenpohl

### gorenje

BY

S+ARCK®

Kitchen appliances: Collection of Gorenje by Strack (Hood & Hob, Built-in microwave, Built-in oven, Built-in wine cellar, Built-in refrigerator and Built-in dish washer)

THE FACILITIES